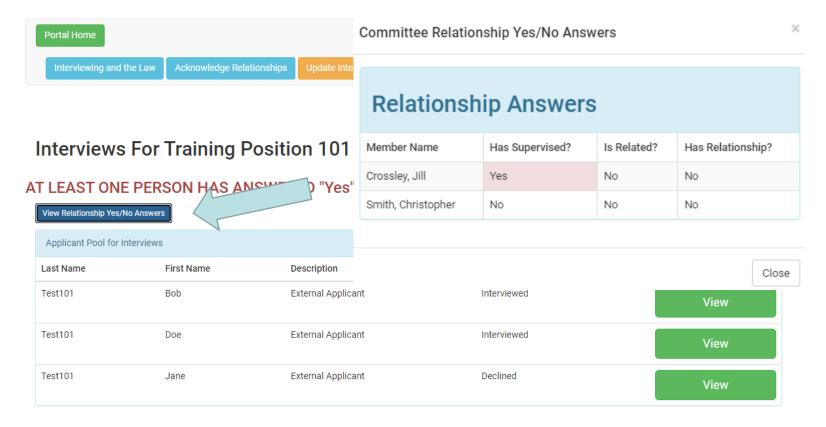

| Name               | Department/Campus | Position                                          | Gender | Ethnicity |
|--------------------|-------------------|---------------------------------------------------|--------|-----------|
| Crossley, Jill     | Human Resources   | Director Elementary School Personnel & Recruiting | F      | White     |
| Smith, Christopher | Human Resources   | Director High School Personnel & Recruiting       | М      | White     |