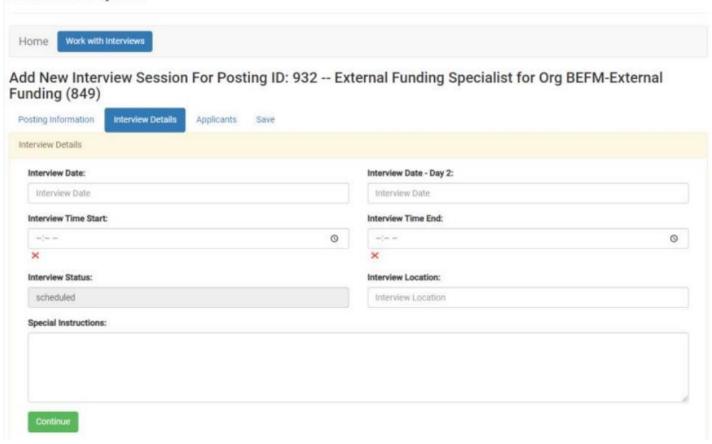

#### **Campus Supervisors**

- Hourly
- Custodians

tools.episd.org

**HR Interview System** 

Add New Interview Session For Posting ID: 932 -- External Funding Specialist for Org BEFM-External Funding (849)

| Posting Information Interview Details Applicants S | Save                        |
|----------------------------------------------------|-----------------------------|
| Position Information                               |                             |
| Posting ID:                                        | 932                         |
| Position Control #:                                | 65227                       |
| Posting Start Date:                                | 2021-09-30 00:00:00         |
| Posting End Date:                                  | 2021-10-14 00:00:00         |
| Posting Title:                                     | External Funding Specialist |
| Posting Status:                                    | Open                        |
| Posting Type:                                      | Both                        |
| Posting Organization:                              | 849 - BEFM-External Funding |
| Posting Location:                                  | 849 - BEFM-External Funding |
| Posting Location FTE:                              | 100.00%                     |
| • 1                                                |                             |

| d New Interview<br>nding (849)   | _                       | ng ID: 932 Extern | al Funding Specialist for Org BEFM-External |
|----------------------------------|-------------------------|-------------------|---------------------------------------------|
| (T)((1)) (1))                    | view Details Applicants | Save              |                                             |
| terview Applicants               |                         |                   |                                             |
| elect all applicants that will b | e interviewed.          |                   |                                             |
| Applicant ID                     | Last Name               | First Name        | Current Position                            |
| 2                                |                         |                   | External Applicant                          |
|                                  |                         |                   | Secretary to Principal Elementary           |
|                                  |                         |                   | Jementary 2nd Grade                         |
|                                  |                         |                   | Secretary to Executive Director             |
| Continue                         |                         | 11                |                                             |