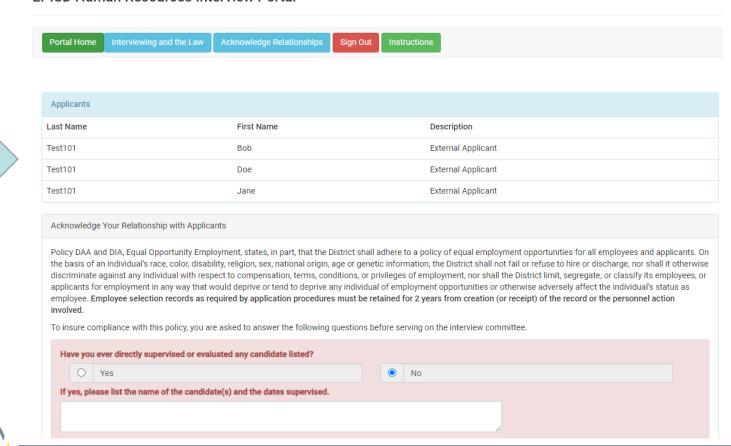

#### **EPISD Human Resources Interview Portal**

Portal Home Interviewing and the Law Acknowledge Relationships Sign Out Instructions

**Interviews For Training Position 101** 

| Applicant Pool for Interviews |            |                    |                  |      |  |  |  |  |
|-------------------------------|------------|--------------------|------------------|------|--|--|--|--|
| Last Name                     | First Name | Description        | Interview Status |      |  |  |  |  |
| Test101                       | Bob        | External Applicant | Scheduled        | View |  |  |  |  |
| Test101                       | Doe        | External Applicant | Scheduled        | View |  |  |  |  |
| Test101                       | Jane       | External Applicant | Scheduled        | View |  |  |  |  |