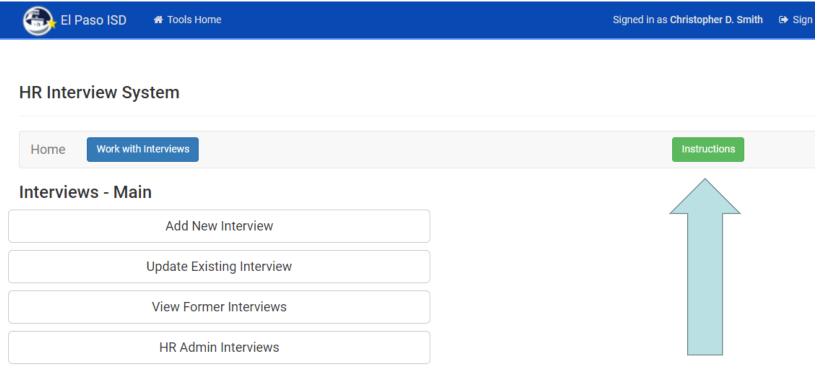

#### HR Interview System- Phase 1

- New 100% Paperless System
  - Saves trees and time (OKR objectives)
  - Streamlines the process
  - Minimizes mistakes
  - Saves in the Cloud
  - Updates as needed