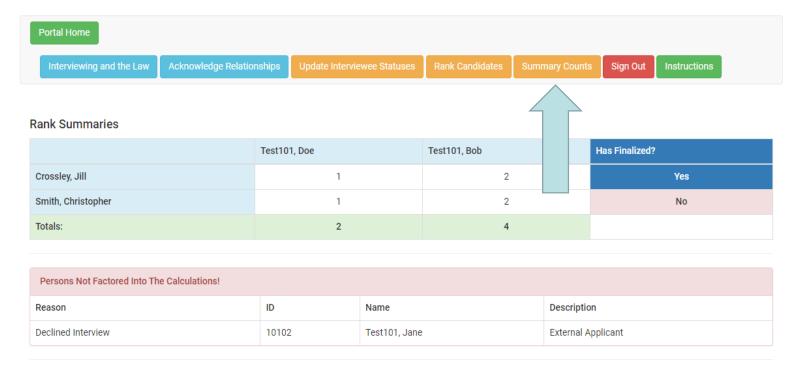

The following applicants were interviewed:

· Test101, Doe

· Test101, Bob

The following applicants declined the interview:

Test101, Jane

We recommend Doe Test101, currently an external applicant for the position of Training Position 101 at Human Resources. All required documentation is attached.