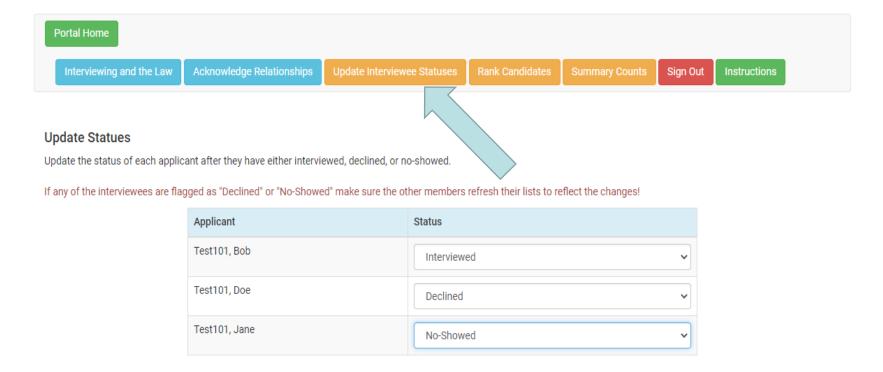

The following applicants were interviewed:

· Test101, Doe

· Test101, Bob

The following applicants declined the interview:

Test101, Jane

We recommend Doe Test101, currently an external applicant for the position of Training Position 101 at Human Resources. All required documentation is attached.