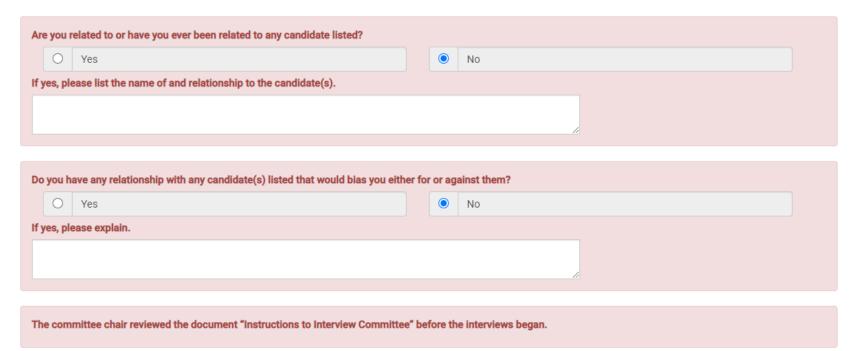

#### **EPISD Human Resources Interview Portal**

| The committee chair reviewed the document "Instructions to Interview Committee" before the interviews began.                                                                                                                                                                                                            |
|-------------------------------------------------------------------------------------------------------------------------------------------------------------------------------------------------------------------------------------------------------------------------------------------------------------------------|
| I had access to a copy of the "Interviewing and the Law" under the Acknowledge Rules tab to review before the interviews began.                                                                                                                                                                                         |
| I understand that the confidentiality of the selection process for this position is extremely important and that I am not to discuss candidate information, committee deliberations, ratings, recommendations or other information pertinent to the selection process with anyone either before or after the interview. |
| Please enter your name for verification.                                                                                                                                                                                                                                                                                |
|                                                                                                                                                                                                                                                                                                                         |
|                                                                                                                                                                                                                                                                                                                         |
| ☐ I acknowledge that the above information is true.                                                                                                                                                                                                                                                                     |
| Save Acknowledgement                                                                                                                                                                                                                                                                                                    |
|                                                                                                                                                                                                                                                                                                                         |