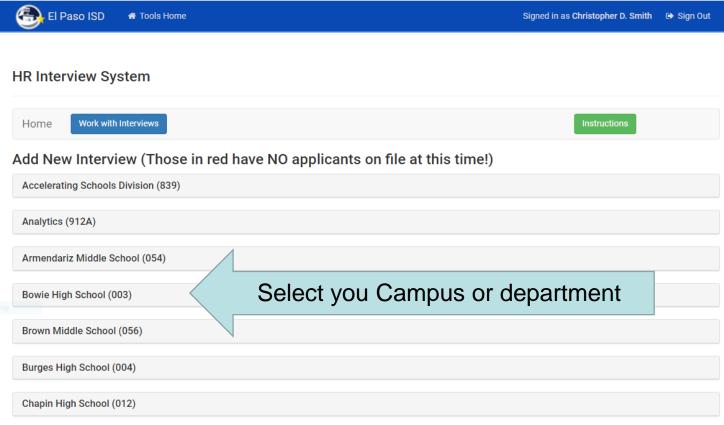

#### **Campus Supervisors**

- Hourly
- Custodians

tools.episd.org

**HR Interview System** 

Add New Interview Session For Posting ID: 932 -- External Funding Specialist for Org BEFM-External Funding (849)

| Posting Information Interview Details Applicants S | Save                        |
|----------------------------------------------------|-----------------------------|
| Position Information                               |                             |
| Posting ID:                                        | 932                         |
| Position Control #:                                | 65227                       |
| Posting Start Date:                                | 2021-09-30 00:00:00         |
| Posting End Date:                                  | 2021-10-14 00:00:00         |
| Posting Title:                                     | External Funding Specialist |
| Posting Status:                                    | Open                        |
| Posting Type:                                      | Both                        |
| Posting Organization:                              | 849 - BEFM-External Funding |
| Posting Location:                                  | 849 - BEFM-External Funding |
| Posting Location FTE:                              | 100.00%                     |
| • 1                                                |                             |