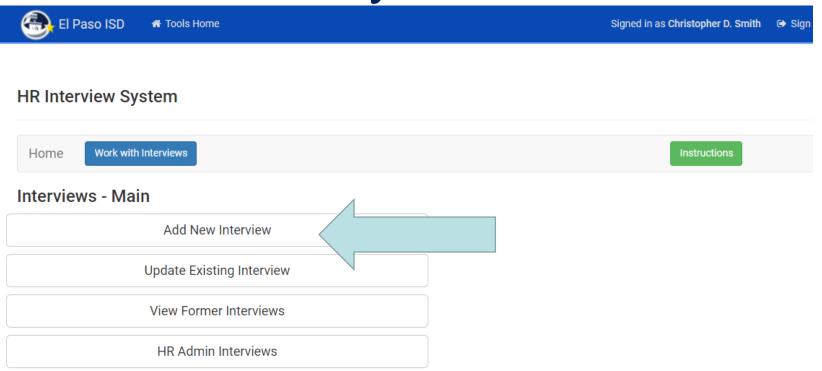

#### HR Interview System- Phase 1

- New 100% Paperless System
  - Saves trees and time (OKR objectives)
  - Streamlines the process
  - Minimizes mistakes
  - Saves in the Cloud
  - Updates as needed