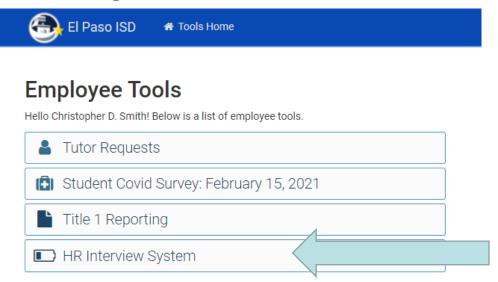

#### HR Interview System- Phase 1

- New 100% Paperless System
  - Saves trees and time (OKR objectives)
  - Streamlines the process
  - Minimizes mistakes
  - Saves in the Cloud
  - Updates as needed

#### For ALL positions

## Except Teachers and Paraprofessionals

#### Interview Packet Screening