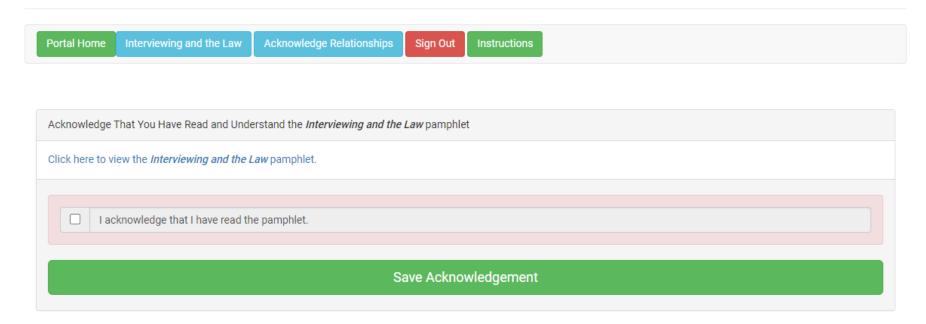

#### **EPISD Human Resources Interview Portal**

Portal Home Interviewing and the Law Acknowledge Relationships Sign Out Instructions

#### Interviews For Training Position 101

You need to acknowledge having viewed the Interviewing and the Law pamphlet before proceeding!

You need to acknowledge your relationship to the applicants before proceeding!